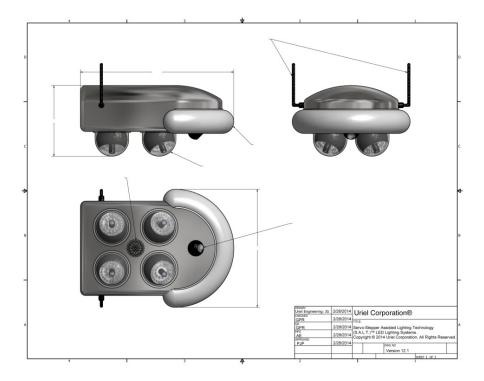

## Lighting Systems Technology with WIFI.

- •Lighting-WIFI, Data, Communications Capability.
- •Lumens³ is the efficient, cost effective option to deliver WIFI throughout your operations.

Various Configurations of Rotatable LED Light Panels are available Per Unit. (\*Actual Enclosures / Lens Filters may have a different appearance.)