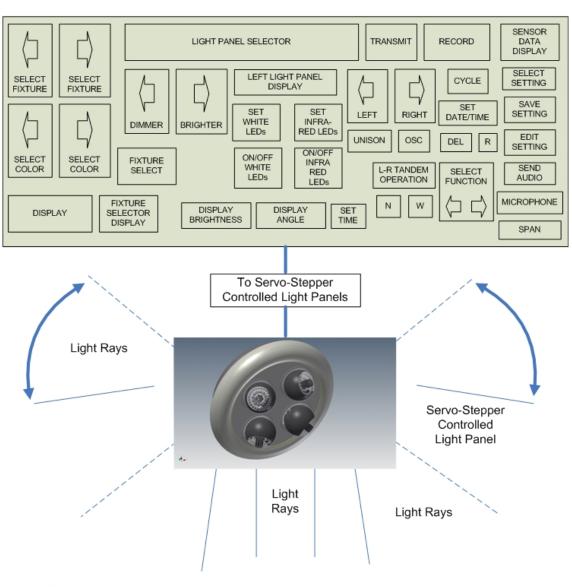

### SYSTEM CONTROL PANEL WITH MULTI-LIGHT PANEL ROTATABLE LIGHT FIXTURE\*

For more information on any of our products or services please visit us on the Web at:

\*The Control Panel is designed specifically for your configured application and your specific light unit, which may have a different number of light panels. Specifications and features may vary from the description above. The features shown in the controller above are only a sample of over 122 available features. The Control Panels are designed to work with your specific version of Uriel Corporation's S.A.L.T.™ LED Lighting Systems.